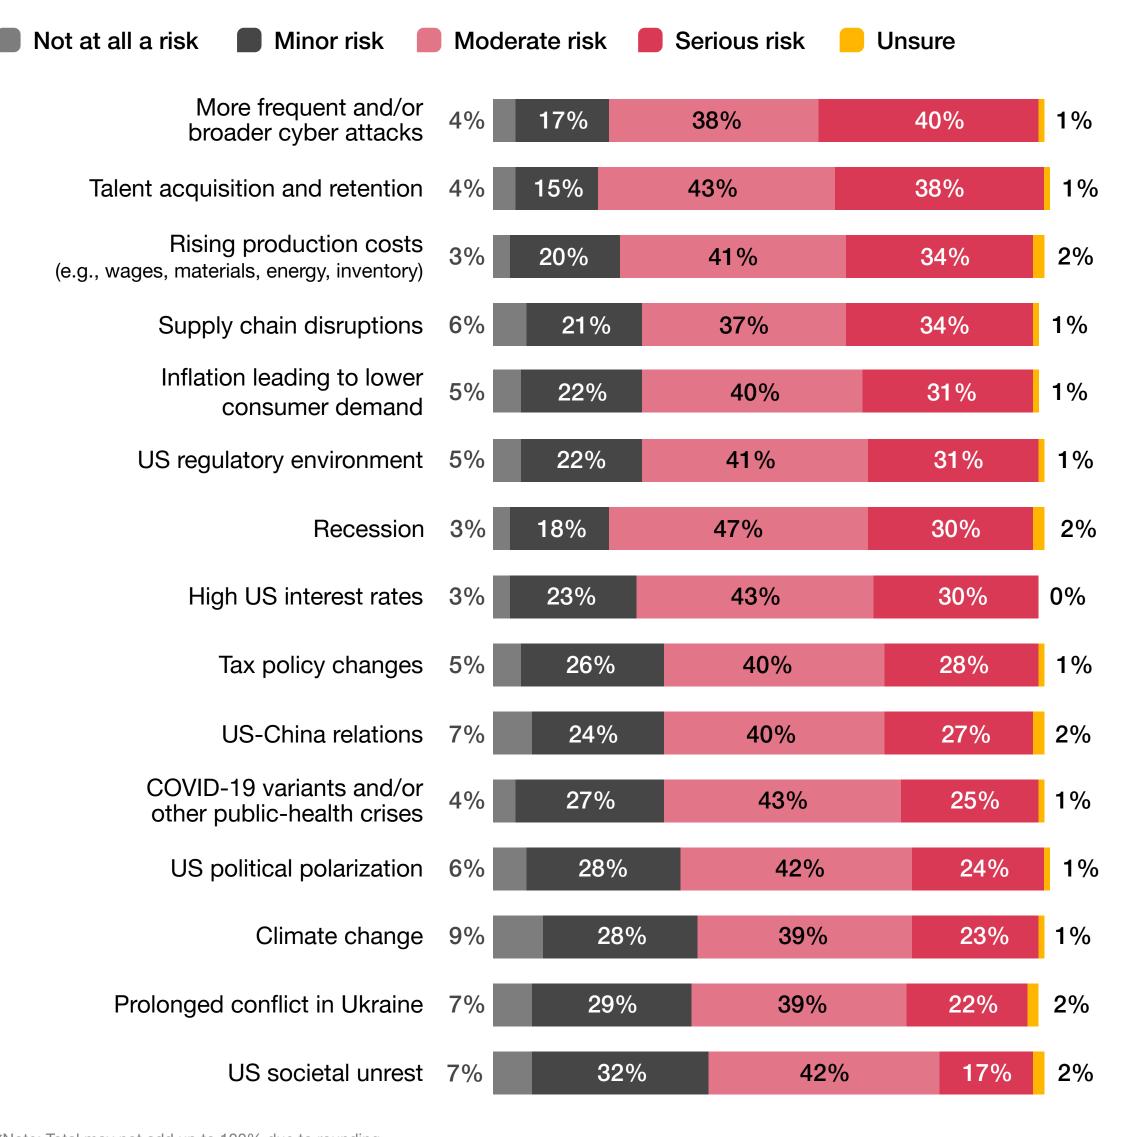

#### To what extent do each of the following pose a risk to your company?



### As a result of the current business environment, to what extent is your company doing any of the following?



#### What changes is your company planning to make in the following areas of your business in the next 12 months?



# How is your company addressing each of the following aspects of your workforce policy?



# How agile is your company when changing business strategy to address the following?



### To what extent are each of the following policy areas on your company's radar?







#### In your opinion, what is the likelihood of each of the following in the next 12 months?



#### In your opinion, what is the likelihood of each of the following?