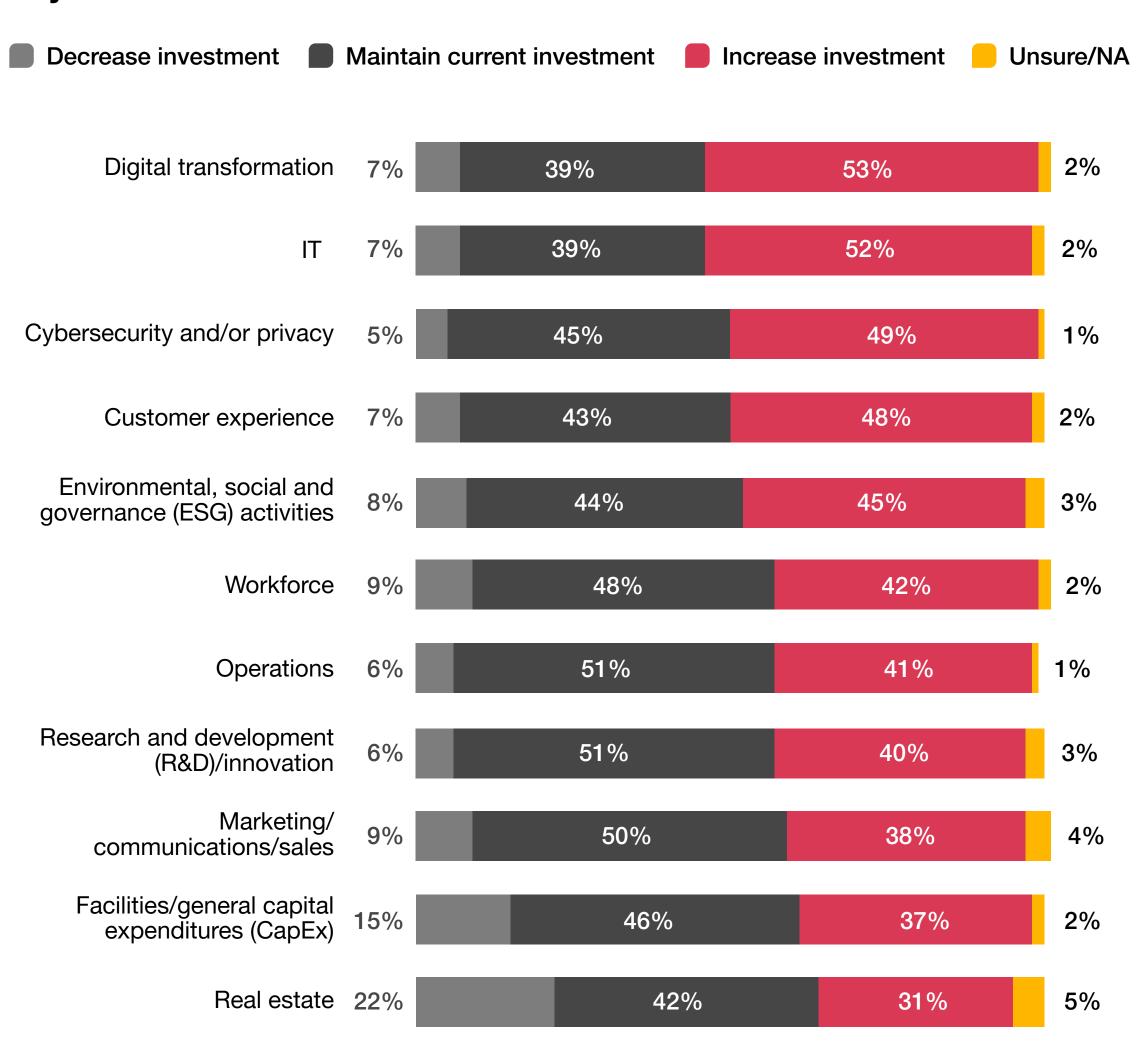

#### What changes is your company planning to make in the following areas of your business in the next 12 months?