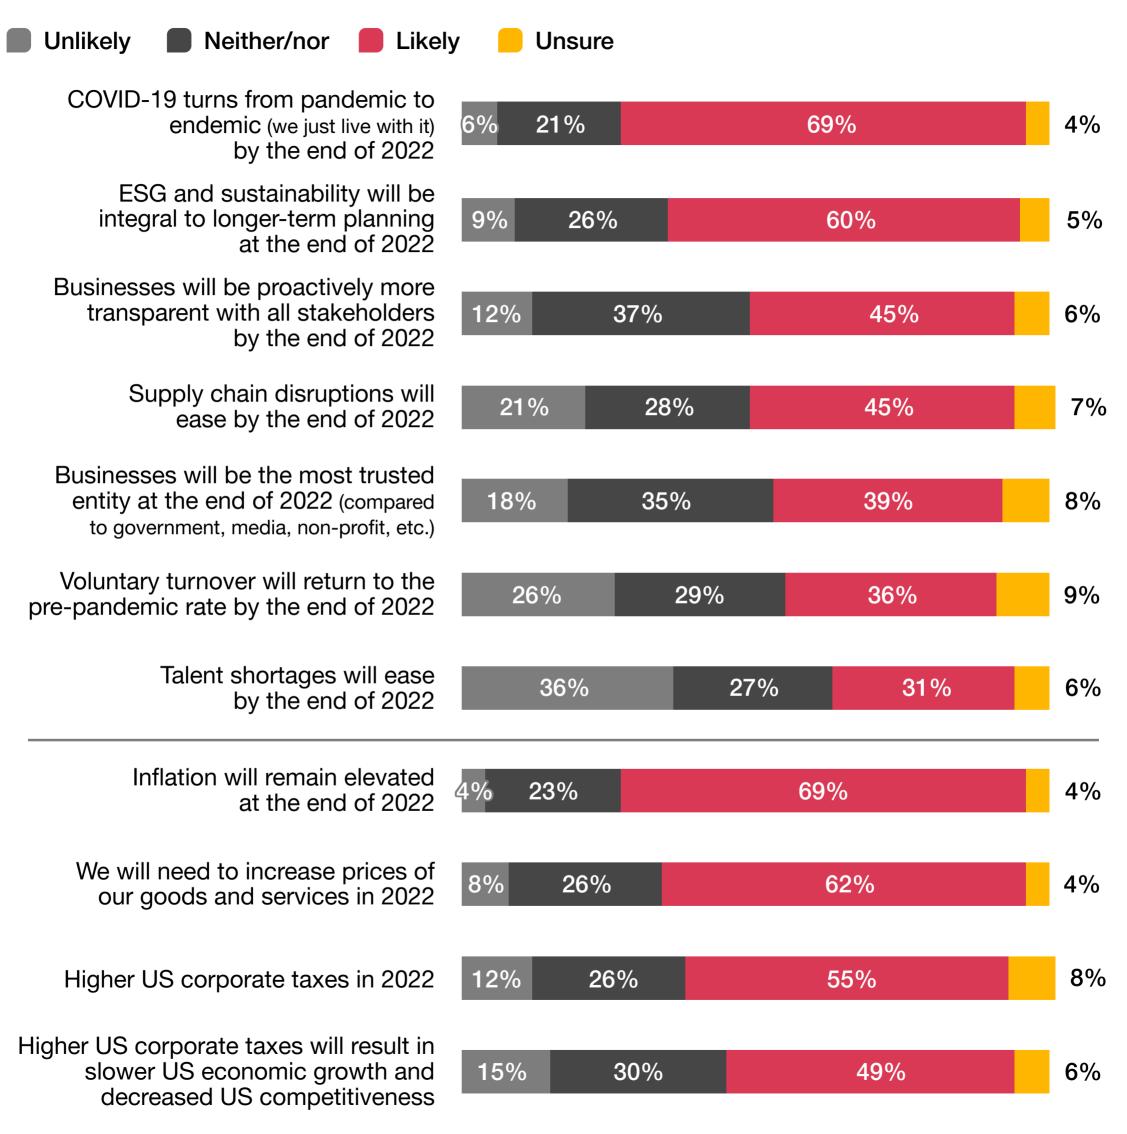

#### To what extent do each of the following pose a risk to your company?



### As a result of the current business environment, to what extent is your company doing any of the following?



#### What changes is your company planning to make in the following areas of your business in the next 12 months?



# How is your company addressing each of the following aspects of your workforce policy?



# How agile is your company when changing business strategy to address the following?



### To what extent are each of the following policy areas on your company's radar?







#### In your opinion, what is the likelihood of each of the following in the next 12 months?



#### In your opinion, what is the likelihood of each of the following?