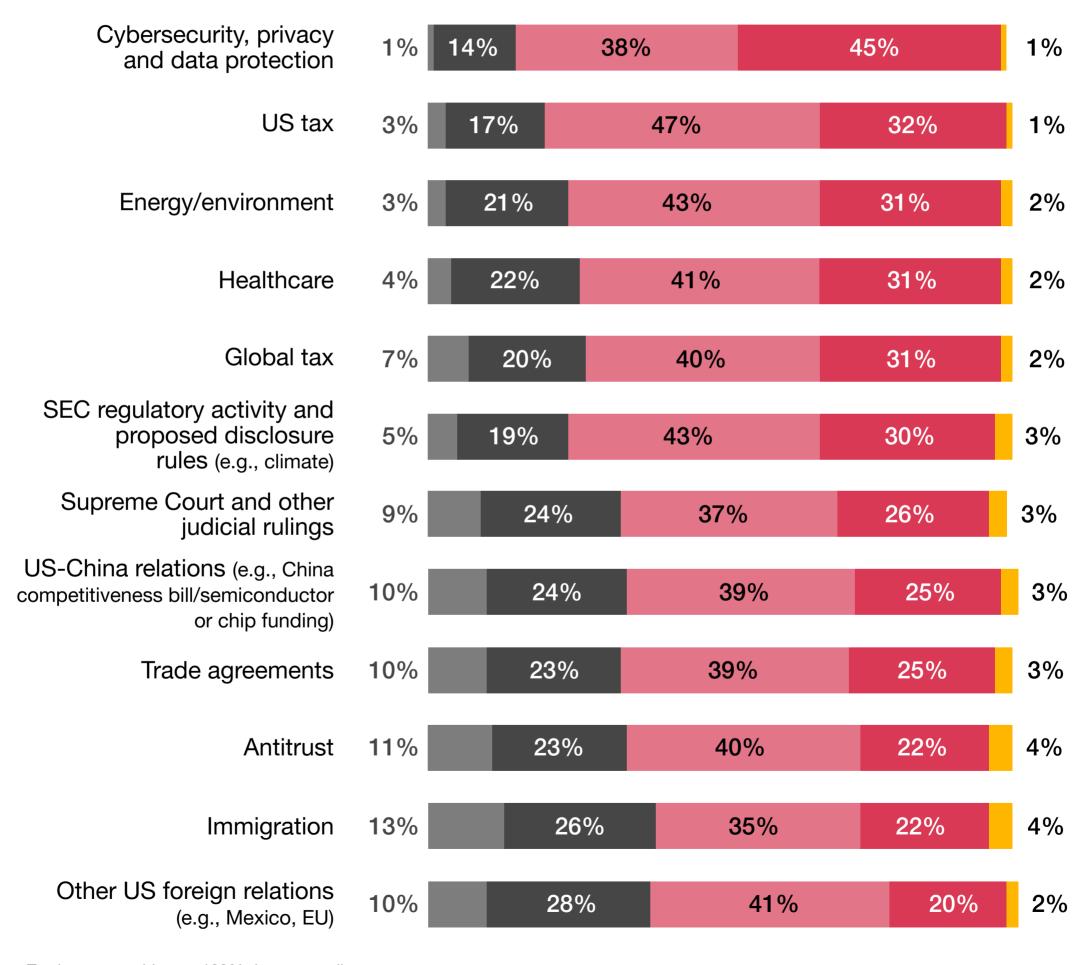

### To what extent are each of the following policy areas on your company's radar?