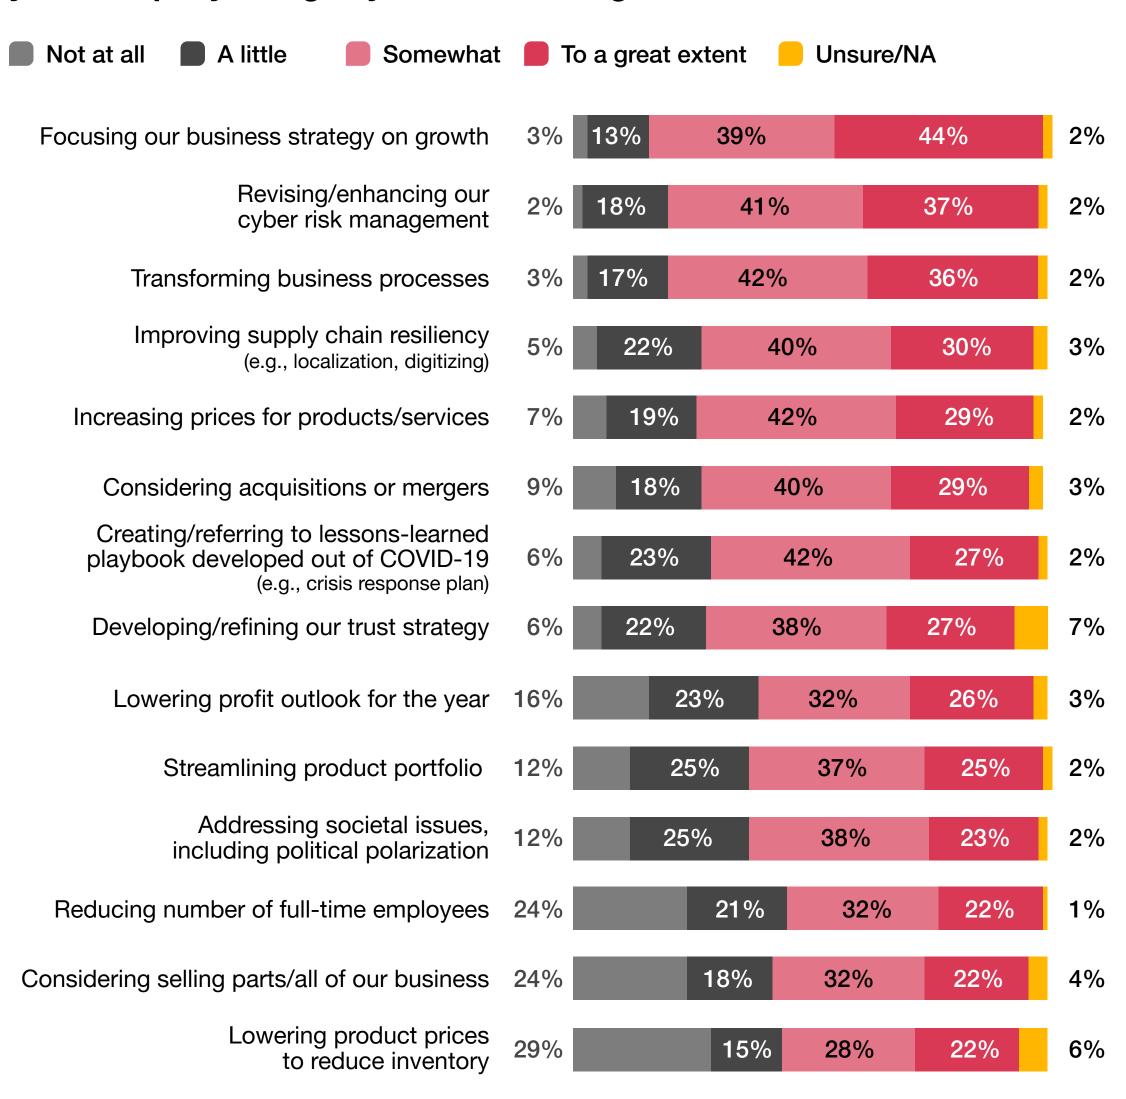

### As a result of the current business environment, to what extent is your company doing any of the following?