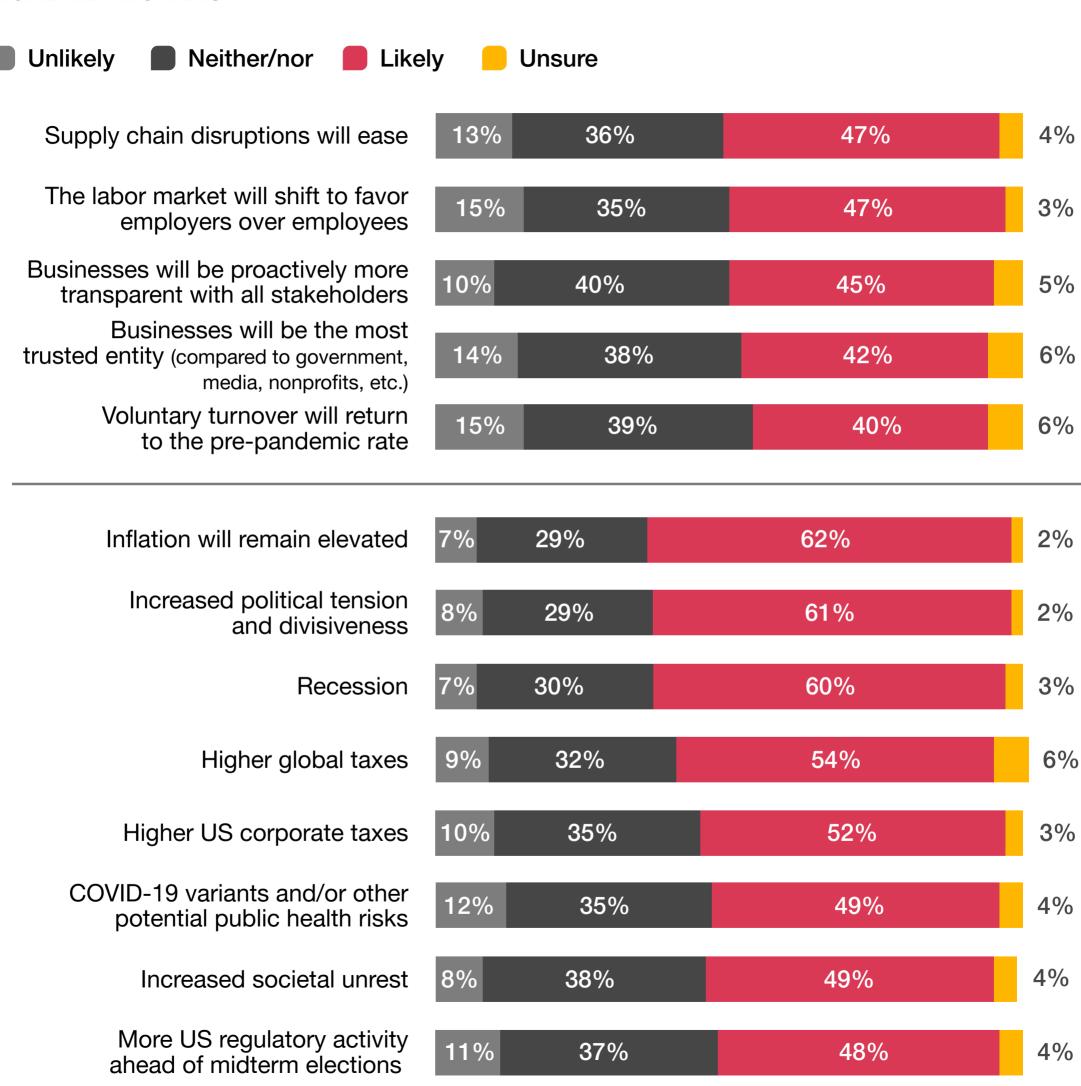

#### In your opinion, what is the likelihood of each of the following in the next 12 months?