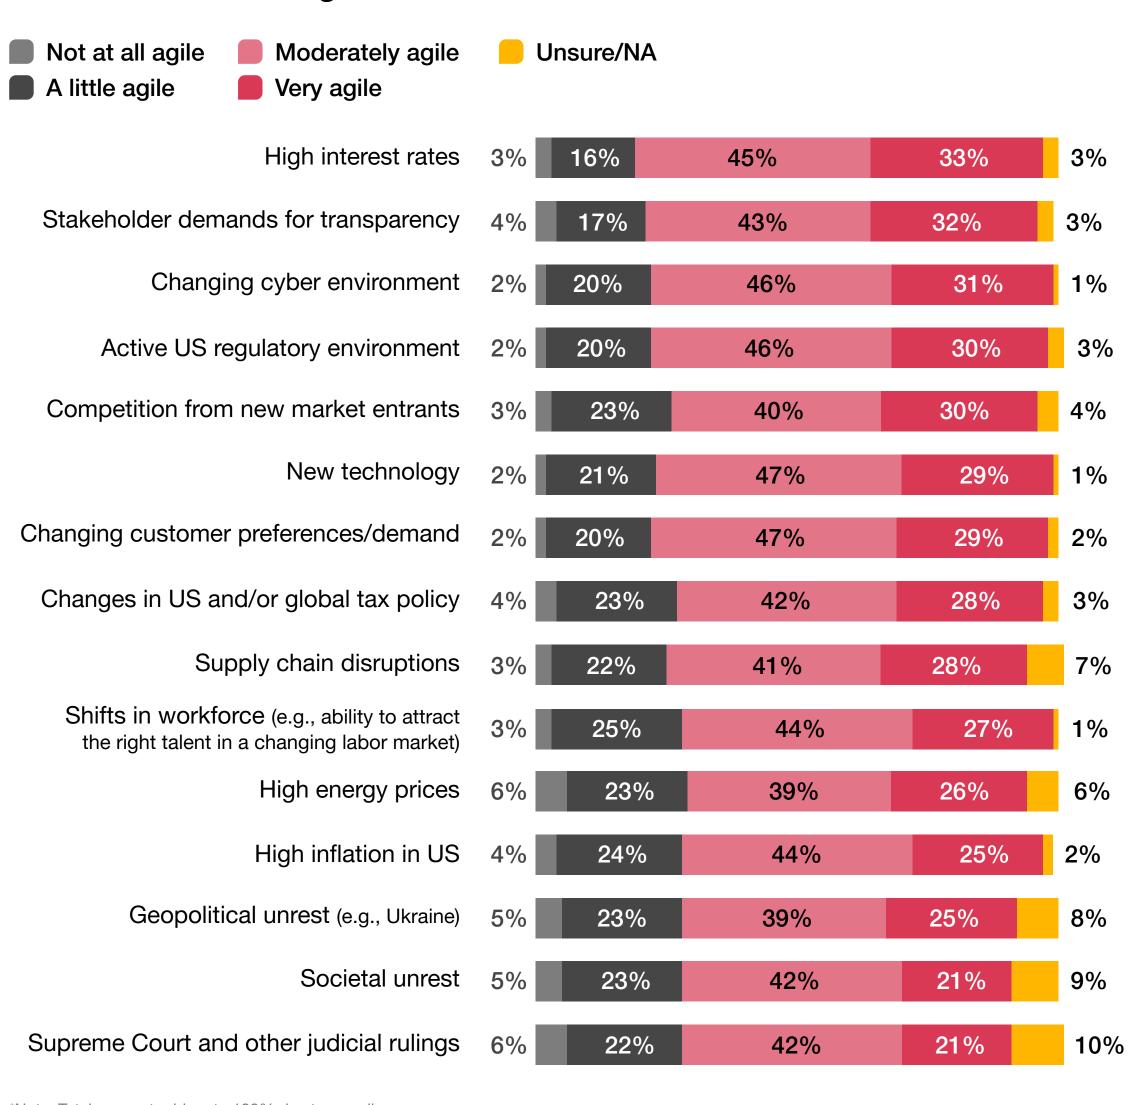

# How agile is your company when changing business strategy to address the following?