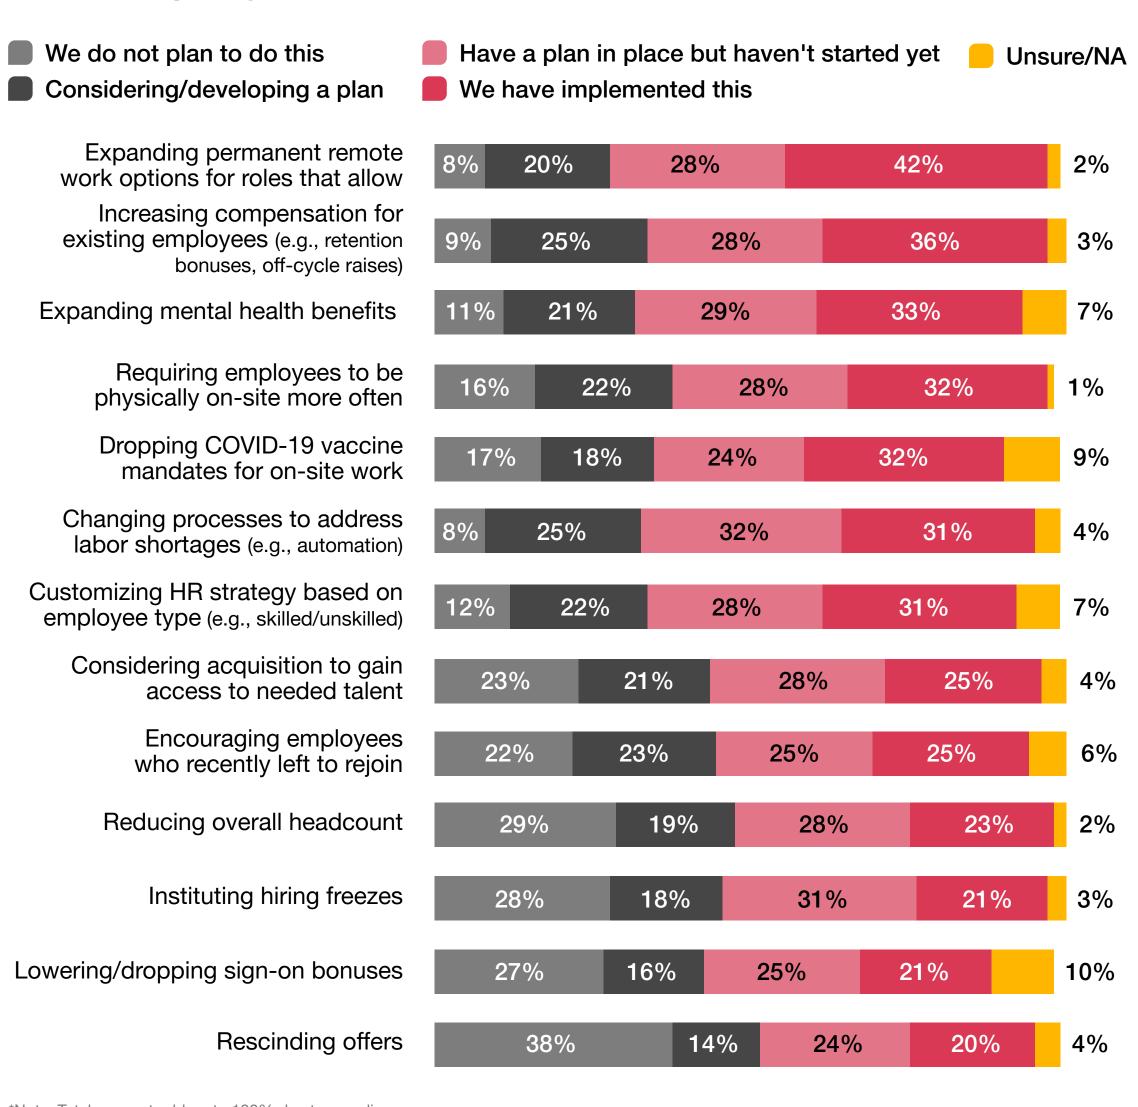

# How is your company addressing each of the following aspects of your workforce policy?